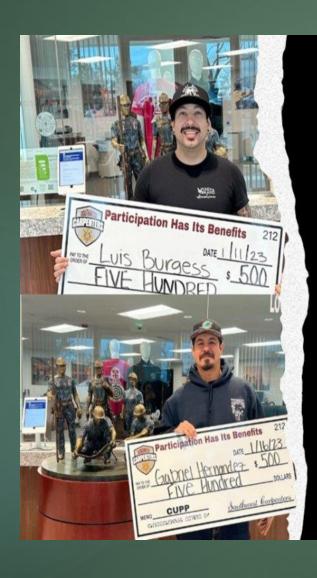

## PHIB

## PHIB

- PHIB stands for Participation has its benefits
- To qualify for PHIB you must:
  - Be a good standing member
  - Have 24+ hours in a year
- This qualifies you to get a reimbursement up to \$500 the following year
- In order to get this stipend, you need to submit receipts.
  - Type of receipts: Gas, lawyer fees, Hospital bills, and more