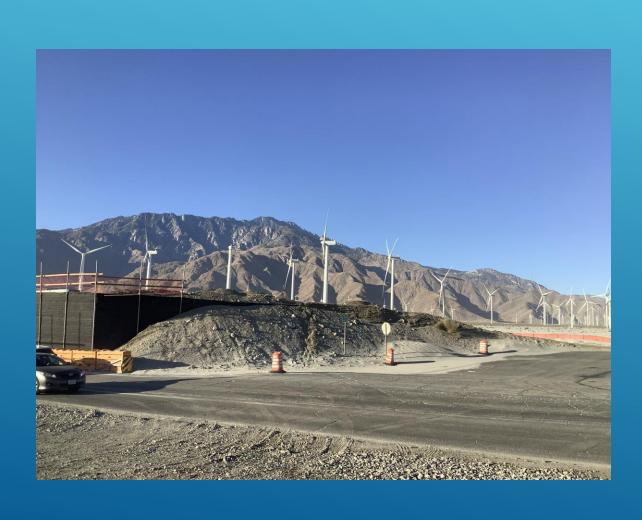

## COLLEGE OF THE DESERT WEST CAMPUS 333 SOUTH FARRELL DR, PALM SPRINGS, CA

- Concrete/ Conco
- Site Concrete/KAR Construction
- Framing/Drywall- Caston Inc
- Lath/ Caston Inc
- Acoustical/Preferred Ceilings
- Doors & Hardware/Star Hardware
- Cabinet Install/ Stolo Cabinets
- Insulation/ CR Insulation & Firestopping