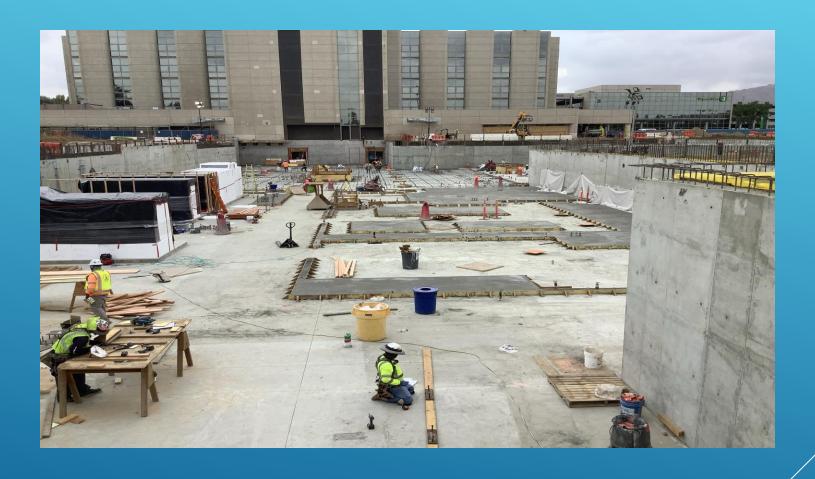

# KAISER RIVERSIDE NEW HOSPITAL TOWER III 10800 MAGNOLIA AVE

- GC/Hensel Phelps
- Concrete/Hensel Phelps
- Framing/Drywall- Brady West
- Lath/ Brady West
- Acoustical/Preferred Ceilings
- Doors & Hardware/Roy E Whitehead
- Scaffold/ Safe Scaffolding
- Millwrights/ Halbert Brothers Inc.