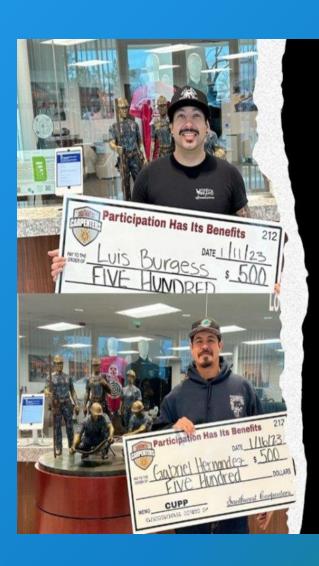

#### PHIB

### PHIB

- PHIB stands for Participation has its benefits
- To qualify for PHIB you must:
  - Be a good standing member
  - Have 24+ hours in a year
- This qualifies you to get a reimbursement up to \$500 the following year
- In order to get this stipend, you need to submit receipts.
  - Type of receipts: Gas, lawyer fees, Hospital bills, and more