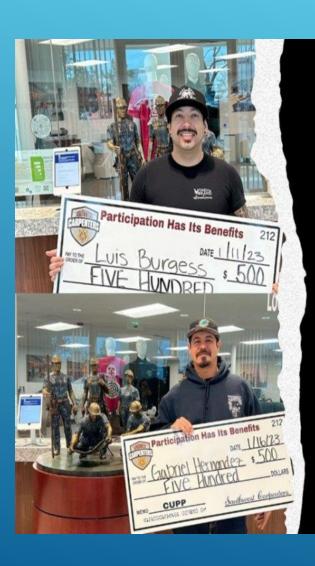

#### PHIB

### PHIB

- PHIB stands for Participation has its benefits
- To qualify for PHIB you must:
  - Be a good standing member
  - Have 24+ hours in a year
- This qualifies you to get a reimbursement up to \$500 the following year
- In order to get this stipend, you need to submit receipts.
  - Type of receipts: Gas, lawyer fees, Hospital bills, and more