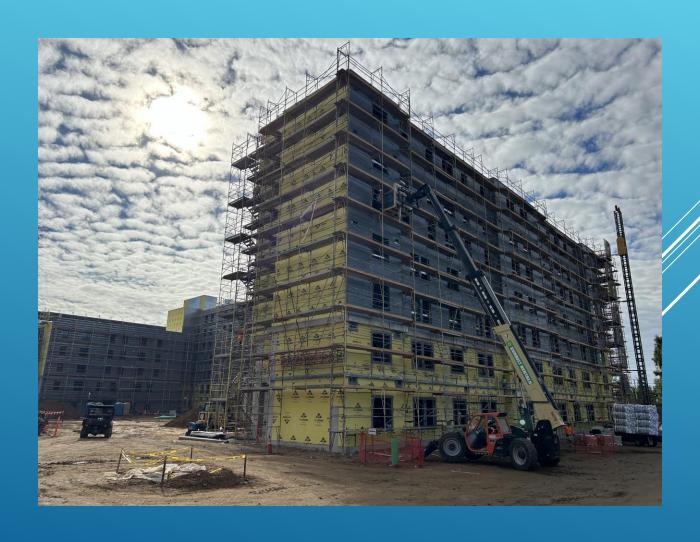

#### UCR NORTH DISTRICT PHASE 2 890 BLAINE ST, RIVERSIDE CA

- -GC/ McCarthy
- -Concrete/ McCarthy
- -Framing/DW Nevell-SDI
- -Lath and Plaster/OnyxBuilding

### UCR NORTH DISTRICT PHASE 2 (CONTINUE) 890 BLAINE ST, RIVERSIDE CA

-Insulation/

**Dittemore Insulation** 

-Acoustical/

**Nevell Group** 

-Scaffold/

CSI/ Commercial Scaffolding of California