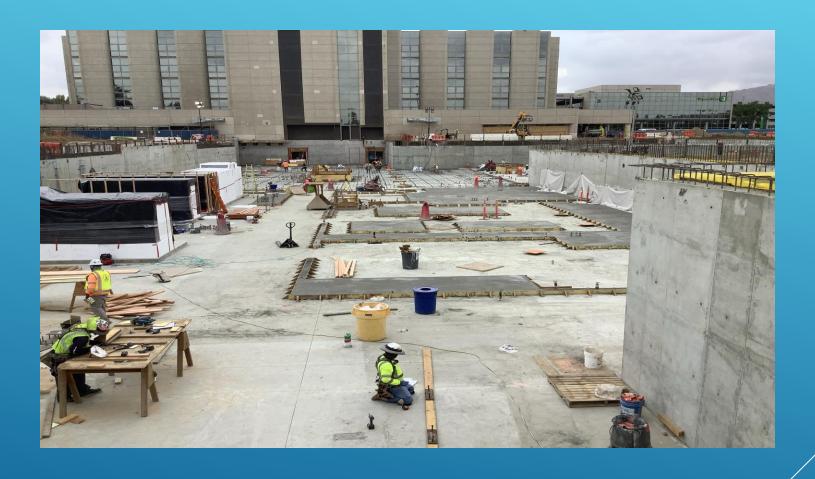

## KAISER RIVERSIDE NEW HOSPITAL TOWER III 10800 MAGNOLIA AVE

- GC/Hensel Phelps
- Concrete/Hensel Phelps
- Framing/Drywall- Brady West
- Lath/ Brady West
- Acoustical/Preferred Ceilings
- Doors & Hardware/Roy E Whitehead
- Scaffold/ Safe Scaffolding
- Millwrights/ Halbert Brothers Inc.