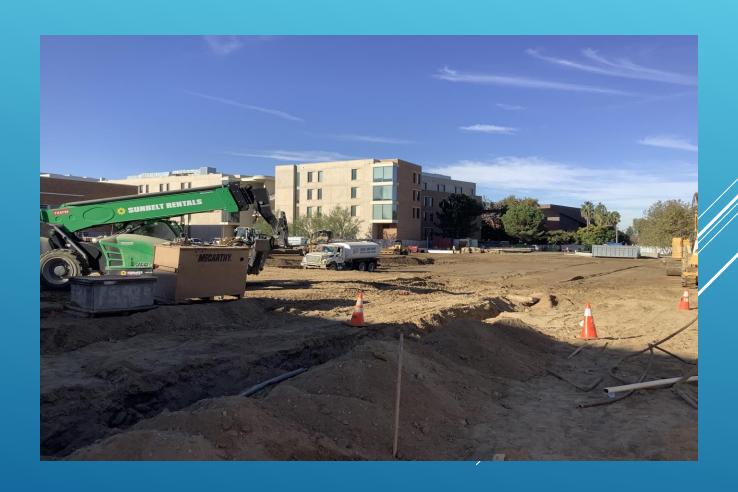

#### UCR NORTH DISTRICT PHASE 2 890 BLAINE ST, RIVERSIDE CA

- -GC/ McCarthy
- -Concrete/ McCarthy
- -Framing/DW Nevell-SDI
- -Lath and Plaster/OnyxBuilding

### UCR NORTH DISTRICT PHASE 2 (CONTINUE) 890 BLAINE ST, RIVERSIDE CA

-Insulation/

**Dittemore Insulation** 

-Acoustical/

**Nevell Group** 

-Scaffold/

CSI/ Commercial Scaffolding of California