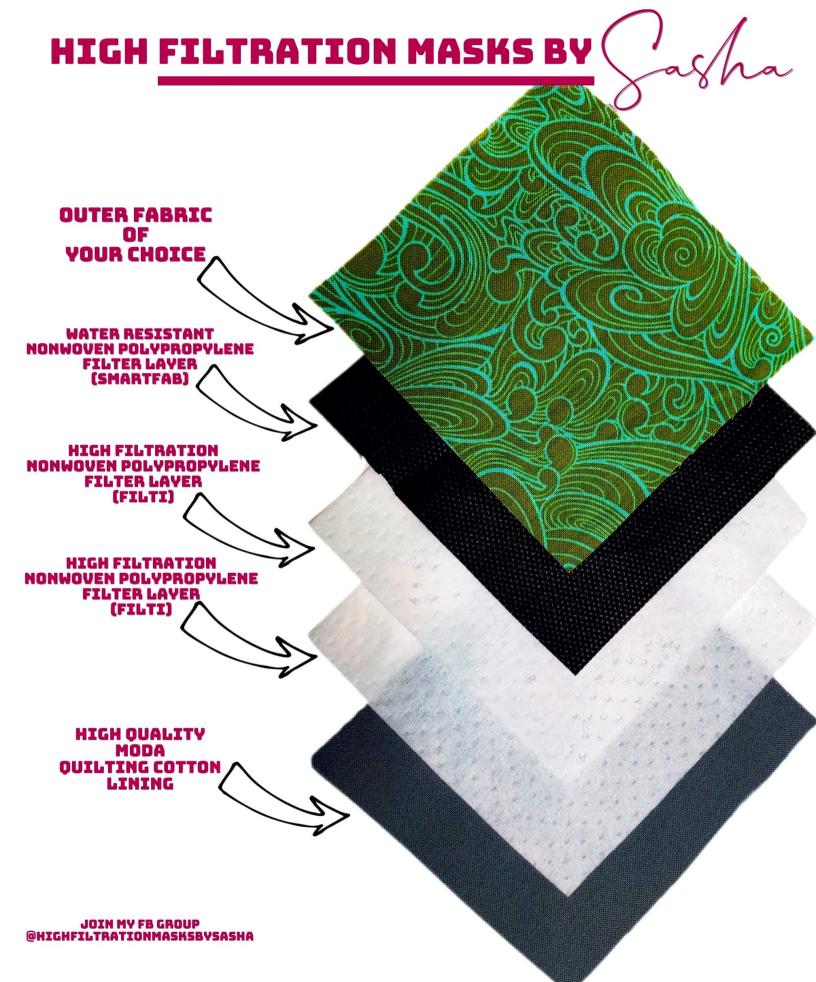

## **HIGH FILTRATION MASKS BY**

HIGH QUALITY MODA QUILTING COTTON LINING

3D CHIN HUGGING DESIGN C BREAKAWAY CLASP FOR SAFETY

HIGH FILTRATION MASKS

are not designed to be used as a replacement for the correct and certified medical grade PPE (Personal Protective Equipment).