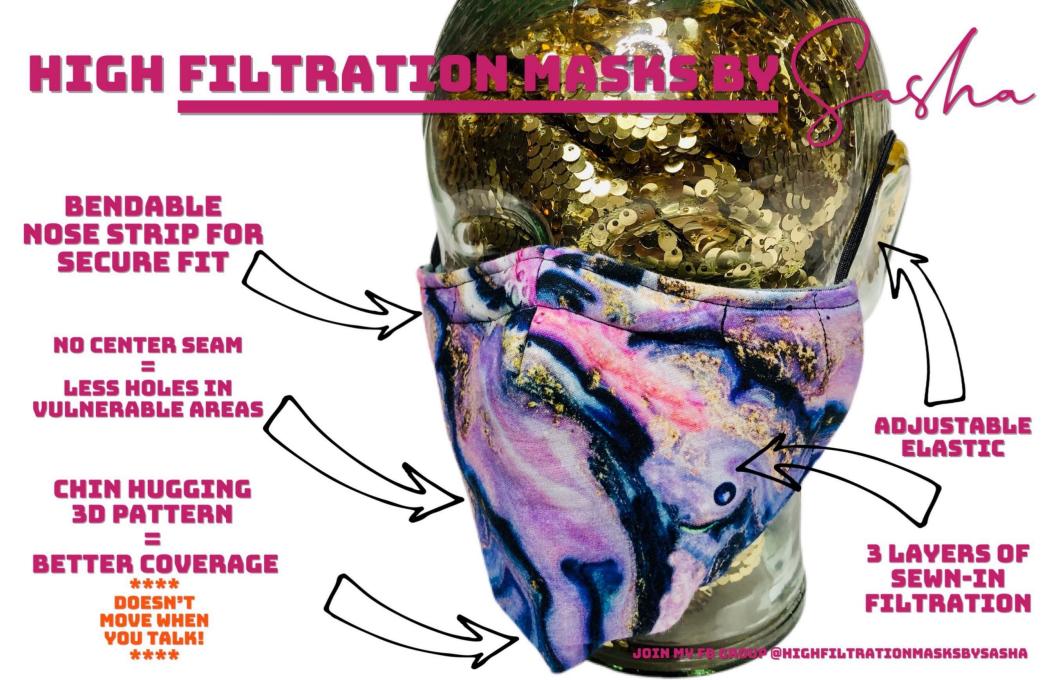

## **HIGH FILTRATION MASKS BY**

HIGH QUALITY MODA QUILTING COTTON LINING

3D CHIN HUGGING DESIGN C BREAKAWAY CLASP FOR SAFETY

HIGH FILTRATION MASKS

are not designed to be used as a replacement for the correct and certified medical grade PPE (Personal Protective Equipment).