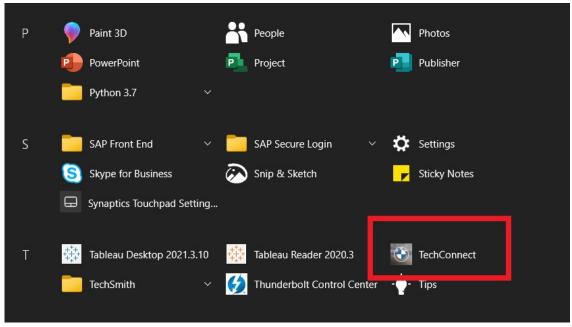

#### Installation Steps:

- 1. Download the file "Techconnectdesktop.zip" found in TIS>Technical Documentation>TechConnect
- 2. Open the zip file and double-click the installer "techconnectdesktop.appinstaller"
- 3. Once installation is complete you will find the Desktop APP in your Windows Start Menu under letter T:

- 4. Double click the app icon to launch.
- 5. You can right click the app icon and select "Pin to start" to create a Start menu shortcut.