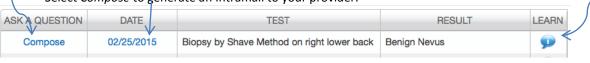

#### **Tests and Results**

- Select the date in BLUE to view the pathology report.
- Select the blue information bubble to the right of the result, to view more information on this diagnosis.
- Select *Compose* to generate an Intramail to your provider.