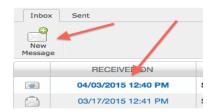

#### **Contact Us**

Need a refill? Have a question only your doctor can answer? Patients can send messages to their provider and receive messages from their providers.

- Select the date in blue to view the Intramail.
- Select New Message to generate a new Intramail to your provider