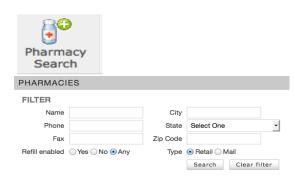

- For example, to add a pharmacy, select *Pharmacy Search*.
- Enter as much criteria as possible and click
   "Search." Click the blue link to add the pharmacy.

**Your contact information and insurance information** can be viewed; however you must contact the clinic by phone to make changes or corrections.