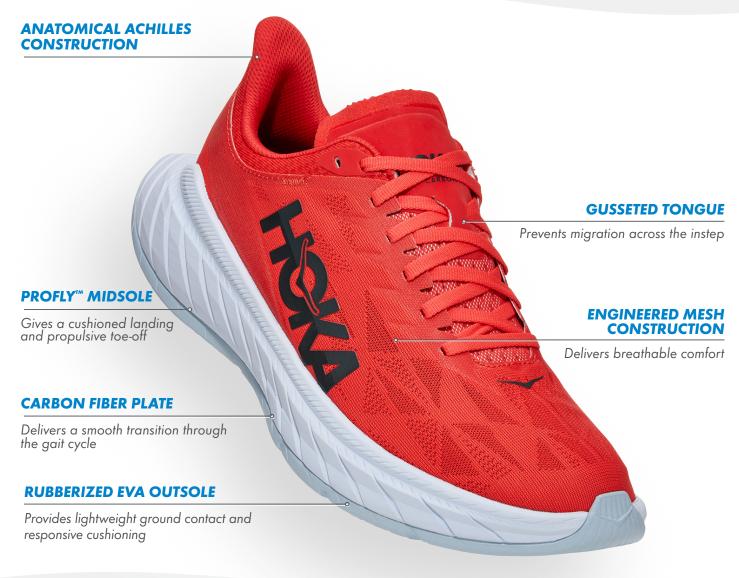

## **CARBON X 2**

GO THE DISTANCE, GET THERE FAST.

Positioned as an endurance racer, the **Carbon X 2** delivers the same propulsive speed as its predecessor in an adaptable silhouette geared for training and racing alike. Engineered with a responsive, carbon fiber plate and aggressive Meta-Rocker, this performance shoe is a formidable competitor. The epitome of long-range weaponry, the **Carbon X 2** pairs softer, lighter foam with the same rubberized foam outsole as the last iteration. Scrutinized with a focus on fit, the **Carbon X 2** employs a refined collar shape, notched tongue and engineered mesh upper with embroidered TPU yarns and extra reinforcement around the laces. Get ready for an inherently soft, stable and responsive ride.