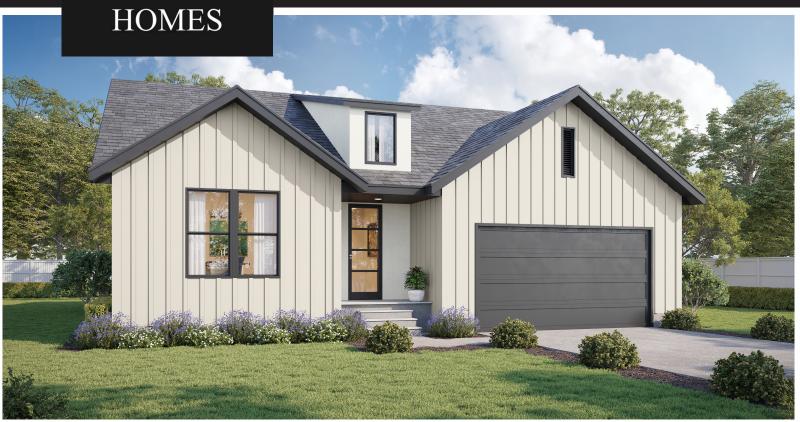

## **SKYE MEADOWS**

**ASH PLAN** 

3 - 6 BEDROOMS | 2 - 3 BATHROOMS | 2 - 4 CAR GARAGE 1,633 FINISHED SQ. FT. | 3,266 TOTAL SQ. FT.