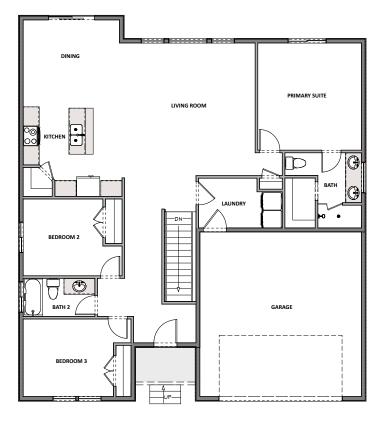

MAIN FLOOR Approx 1,633 Sq. Ft.

OPTIONAL FINISHED BASEMENT Approx 1,633 Sq. Ft.