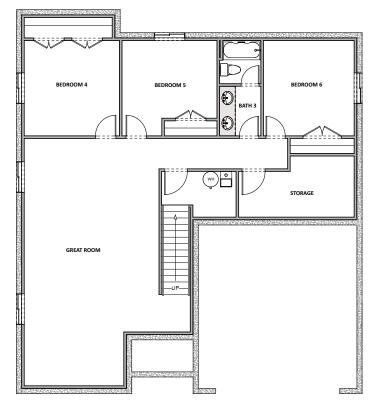

MAIN FLOOR Approx 1,633 Sq. Ft.

OPTIONAL FINISHED BASEMENT Approx 1,633 Sq. Ft.