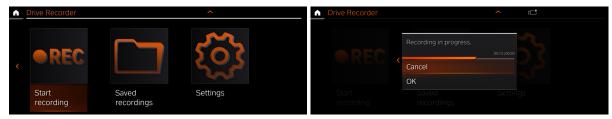

## ACTIVATING BMW DRIVE RECORDER.

The **BMW Drive Recorder** must be activated before using the recording function located in the iDrive menu.

When opening the Drive Recorder for the first time, a **"Legal Information"** popup will appear on the screen. To use this feature, you will need to agree to the **"Legal Information"** that has been provided.

### ACTIVATING BMW DRIVE RECORDER.

| A | Drive Recorder                                                                                                                               |                       | ^                                                                                                                            |
|---|----------------------------------------------------------------------------------------------------------------------------------------------|-----------------------|------------------------------------------------------------------------------------------------------------------------------|
| < | •REC                                                                                                                                         |                       |                                                                                                                              |
|   | Start<br>recording                                                                                                                           | Saved recordings      | Settings                                                                                                                     |
| ٨ | Settings                                                                                                                                     |                       | ^                                                                                                                            |
| < | Start Set-up Assist.<br>Recording allow<br>RECORDING LENG<br>Before trigger<br>10 seconds<br>After trigger<br>10 seconds<br>Camera selection | ved                   | Please find out before starting trip whether<br>recordings and their use are legally<br>permitted in the respective country. |
| A | Recording type                                                                                                                               |                       | <b>^</b>                                                                                                                     |
| < | Select here how the I<br>start.<br>Manually<br>Automatically<br>Continue<br>Cancel                                                           | Drive Recorder should | The recording starts automatically if the vehicle sensors detect an accident situation.                                      |
|   |                                                                                                                                              |                       |                                                                                                                              |

Select the **"Drive Recorder"** app located in the iDrive menu, under **"Settings"**.

Next, select **"Recording Allowed"**, followed by the setting you would like to activate (i.e., **Automatic** or **Manual Recording**).

To stop recording at anytime, select the **"Cancel"** option.