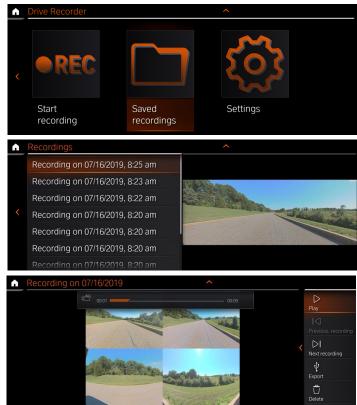

## RECORDING PLAYBACK.

Stored video recordings can be **played back, exported,** and **deleted**. For safety, all recordings can only be displayed in the **"control display"** when the vehicle is stationary.

## RECORDING PLAYBACK.

Select the **"Drive Recorder"** app located on the iDrive menu, followed by **"Saved Recordings".** 

Next, select the desired recording, followed by the desired setting (i.e., **Play, Pause, Export**, or **Delete**).

\*You can only play back a recording when the vehicle is stationary.