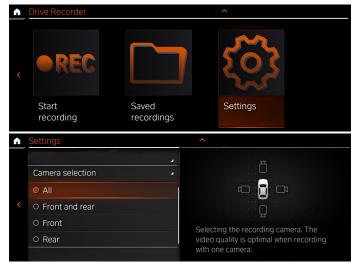

## ACTIVATING BMW DRIVE RECORDER.

The **BMW Drive Recorder** must be activated before using the recording function located in the iDrive menu.

When opening the Drive Recorder for the first time, a **"Legal Information"** popup will appear on the screen. To use this feature, you will need to agree to the **"Legal Information"** that has been provided.

### ACTIVATING BMW DRIVE RECORDER.

| A | Drive Recorder                                                                                                                               |                       | ^                                                                                                                            |
|---|----------------------------------------------------------------------------------------------------------------------------------------------|-----------------------|------------------------------------------------------------------------------------------------------------------------------|
| < | •REC                                                                                                                                         |                       |                                                                                                                              |
|   | Start<br>recording                                                                                                                           | Saved recordings      | Settings                                                                                                                     |
| ٨ | Settings                                                                                                                                     |                       | ^                                                                                                                            |
| < | Start Set-up Assist.<br>Recording allow<br>RECORDING LENG<br>Before trigger<br>10 seconds<br>After trigger<br>10 seconds<br>Camera selection | ved                   | Please find out before starting trip whether<br>recordings and their use are legally<br>permitted in the respective country. |
| A | Recording type                                                                                                                               |                       | <b>^</b>                                                                                                                     |
| < | Select here how the I<br>start.<br>Manually<br>Automatically<br>Continue<br>Cancel                                                           | Drive Recorder should | The recording starts automatically if the vehicle sensors detect an accident situation.                                      |
|   |                                                                                                                                              |                       |                                                                                                                              |

Select the **"Drive Recorder"** app located in the iDrive menu, under **"Settings"**.

Next, select **"Recording Allowed"**, followed by the setting you would like to activate (i.e., **Automatic** or **Manual Recording**).