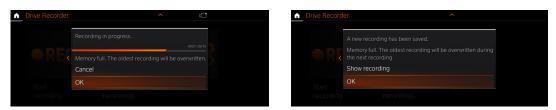

### 6. How are the recorded videos stored?

Each recording can be stored in iDrive. Up to 10 recordings can be stored in iDrive until the oldest video is deleted.

Warning during recording

Warning after recording