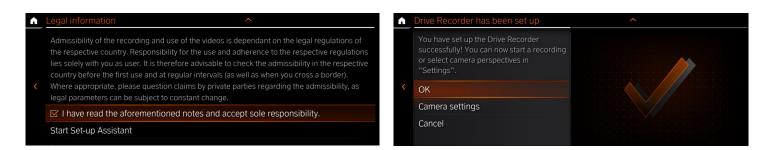

## ACTIVATING BMW DRIVE RECORDER.

The **BMW Drive Recorder** must be activated before using the recording function located in the iDrive menu.

When opening the Drive Recorder for the first time, a **"Legal Information"** popup will appear on the screen. To use this feature, you will need to agree to the **"Legal Information"** that has been provided.

### ACTIVATING BMW DRIVE RECORDER.

| A | Drive Recorder                                                                                                                               |                       | ^                                                                                                                            |
|---|----------------------------------------------------------------------------------------------------------------------------------------------|-----------------------|------------------------------------------------------------------------------------------------------------------------------|
| < | •REC                                                                                                                                         |                       |                                                                                                                              |
|   | Start<br>recording                                                                                                                           | Saved recordings      | Settings                                                                                                                     |
| ٨ | Settings                                                                                                                                     |                       | ^                                                                                                                            |
| < | Start Set-up Assist.<br>Recording allow<br>RECORDING LENG<br>Before trigger<br>10 seconds<br>After trigger<br>10 seconds<br>Camera selection | ved                   | Please find out before starting trip whether<br>recordings and their use are legally<br>permitted in the respective country. |
| A | Recording type                                                                                                                               |                       | <b>^</b>                                                                                                                     |
| < | Select here how the I<br>start.<br>Manually<br>Automatically<br>Continue<br>Cancel                                                           | Drive Recorder should | The recording starts automatically if the vehicle sensors detect an accident situation.                                      |
|   |                                                                                                                                              |                       |                                                                                                                              |