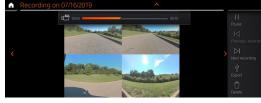

## RECORDING PLAYBACK.

Stored video recordings can be **played back, exported,** and **deleted**. For safety, all recordings can only be displayed in the **"control display"** when the vehicle is stationary.

## RECORDING PLAYBACK.

Select the **"Drive Recorder"** app located on the iDrive menu, followed by **"Saved Recordings".** 

Next, select the desired recording, followed by the desired setting (i.e., **Play, Pause, Export**, or **Delete**).

\*You can only play back a recording when the vehicle is stationary.