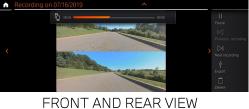

## CAMERAS USED.

Select the **"Drive Recorder"** app located on the iDrive menu, followed by **"Settings"**.

Next, press **"Camera Selection"**, then choose the desired camera (i.e., **All, Front and Rear, Front** or **Rear**).

## CAMERA SELECTION.

FRONT OR REAR VIEW

7

6/8/2020