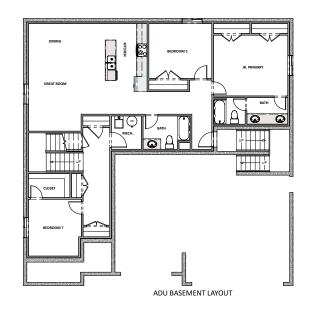

MAIN FLOOR Approx 1,732 Sq. Ft.

**UPPER FLOOR** Approx 1,434 Sq. Ft.

OPTIONAL FINISHED BASEMENT Approx 1,732 Sq. Ft.