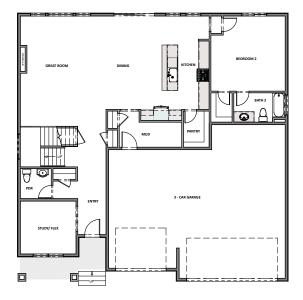

MAIN FLOOR Approx 1,732 Sq. Ft.

**UPPER FLOOR** Approx 1,434 Sq. Ft.

OPTIONAL FINISHED BASEMENT Approx 1,732 Sq. Ft.