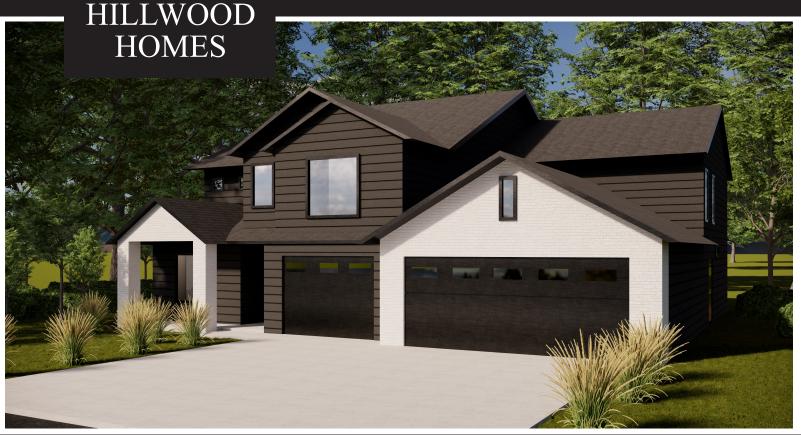

## **SKYE MEADOWS**

ORCHARD PLAN

4 - 7 BEDROOMS | 3.5 - 5.5 BATHROOMS | 3 - 4 CAR GARAGE 3,166 FINISHED SQ. FT. | 4,898 TOTAL SQ. FT.