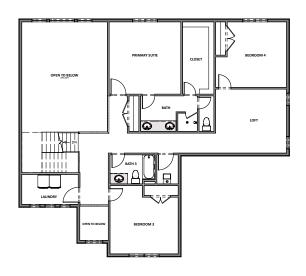

MAIN FLOOR Approx 1,732 Sq. Ft.

**UPPER FLOOR** Approx 1,434 Sq. Ft.

OPTIONAL FINISHED BASEMENT Approx 1,732 Sq. Ft.