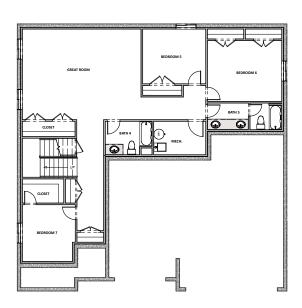

MAIN FLOOR Approx 1,732 Sq. Ft.

**UPPER FLOOR** Approx 1,434 Sq. Ft.

OPTIONAL FINISHED BASEMENT Approx 1,732 Sq. Ft.